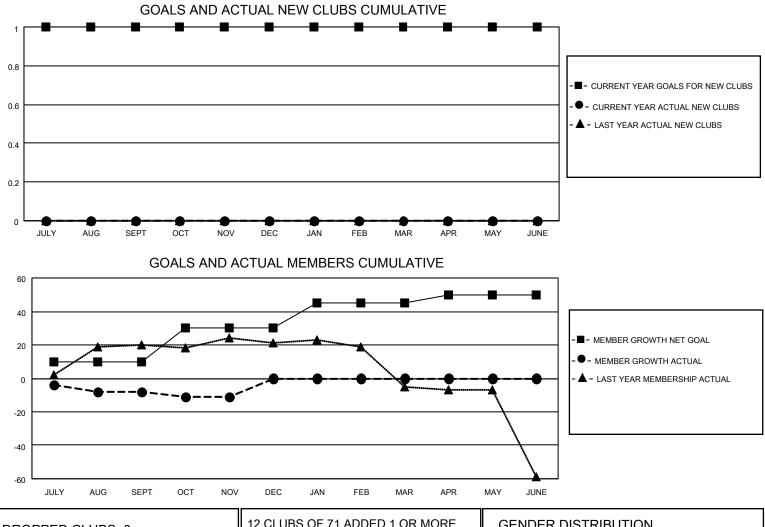

## LOCATION NETHERLANDS

District 110BN

Results as of: 11/30/2020

| Clubs                 |               |           |               | Members               |                          |                         |                                                    |  |  |
|-----------------------|---------------|-----------|---------------|-----------------------|--------------------------|-------------------------|----------------------------------------------------|--|--|
| RESULTS FOR 2020-2021 |               |           |               | RESULTS FOR 2020-2021 |                          |                         |                                                    |  |  |
| QUARTER               | NEW CLUB GOAL | NEW CLUBS | DROPPED CLUBS | QUARTER               | EMBER GROWTH NET<br>GOAL | MEMBER GROWTH<br>ACTUAL | DROPPED<br>MEMBERS ACTUAL<br>(including transfers) |  |  |
| JULY/AUG/SEPT         | 1             | 0         | 0             | JULY/AUG/SEPT         | - 10                     | 12                      | 16                                                 |  |  |
| OCT/NOV/DEC           | 0             | 0         | 0             | OCT/NOV/DEC           | 20                       | 11                      | 9                                                  |  |  |
| JAN/FEB/MAR           | 0             | 0         | 0             | JAN/FEB/MAR           | 15                       | 0                       | 0                                                  |  |  |
| APR/MAY/JUNE          | 0             | 0         | 0             | APR/MAY/JUNE          | 5                        | 0                       | 0                                                  |  |  |

| DROPPED CLUBS: 0 |    | 12 CLUBS OF 71 ADDED 1 OR MORE | GENDER DISTRIBUTION        |                |   |
|------------------|----|--------------------------------|----------------------------|----------------|---|
|                  |    | NEW MEMBERS                    | MALE                       | 1,479 (84.47%) |   |
|                  |    | 1                              | FEMALE                     | 272 (15.53%)   |   |
| DROPPED MEMBERS  |    |                                |                            |                |   |
| DECEASED         | 3  | CLICK HERE FOR CUMULATIVE      | TOTAL FAMILY UNIT MEMBERS  |                | 0 |
| CLUB CANCELLED   | 0  | MEMBERSHIP DATA                |                            |                |   |
| OTHER 22         |    |                                | FAMILY MEMBERS PAYING HALF |                | 0 |
| TOTAL            | 25 |                                |                            |                |   |
|                  |    |                                |                            |                |   |